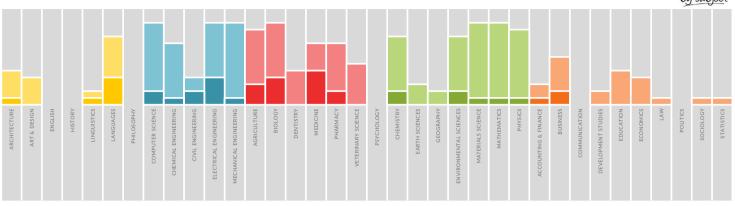

- lahidol University hiang Mai University
- sian Institute of Technology, Thailand

- Asian Institute of Technology, Thailand

NOTES: The whole bar in the chart on the left relates to the percentage of institutions in the study from that country which have scored for the subject, the shorter more deeply coloured bars reflect the proportion of institutions that have reached the required level to be assigned a rank, the top two hundred overall of which are typically published. In the table on the right the furnibee jin square brackets is the global rank of that institution for the given subject. Thorough checks are conducted for the top 200 institutions appear for certain countries without a rank, these may not have been checked but are included nonethieless (in grey) for illustrative purposes, it is not unusual for institutions beyond the top cougle of hundred to appear in disciplines that they on contented use to overall reputation inclined issignified in closely related disciplines.

- Materials Science

28

institutions cited by academics in at least one subject

institutions ranked in at least one subject

5

19

subjects featuring at least one institution from Thailand

institutions in published ranking for at least one subject